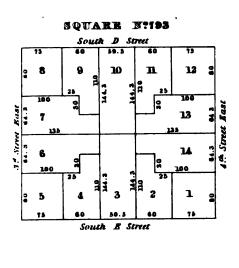

|   | • |   |   |
|     |   |   |   |   |   |
|     | • |   |   |   |   |
|     |   |   | ` |   |   |
|     |   |   |   |   |   |
|     |   |   |   |   |   |
|     |   |   |   |   | • |
|     | • |   |   |   |   |
|     |   |   |   |   |   |
|     |   |   |   |   |   |
|     |   |   |   |   |   |
|     |   |   |   |   |   |
|     | • |   |   |   |   |
|     |   |   |   |   |   |
|     |   |   |   | • |   |
|     |   |   |   |   |   |
|     | • |   |   |   |   |
|     |   |   |   |   |   |
|     |   |   |   |   |   |
|     |   |   |   |   |   |
|     |   |   |   |   | ٠ |
|     |   | • |   |   |   |
|     |   |   |   |   |   |
|     | , |   |   |   | i |
| -   |   |   |   |   |   |
| . • |   | • |   |   |   |
|     |   |   |   |   | ı |



• . 

















• • 







































-.



• • . •



52.7

South E Street

South D Street

52.7

South G Street

\_



• · · : 

# SQUARE Nº835 28 9 10 72 6 9 29 7 12 Street Rust 53.8 62.6 13 Street 5.4 5 2 4 1 Yorth E Street















| SQUARE N:843  |                |                      |         |       |             |  |  |  |  |
|---------------|----------------|----------------------|---------|-------|-------------|--|--|--|--|
|               | South B Street |                      |         |       |             |  |  |  |  |
|               | 52.6           | 52.6                 | 52.6    | 52.63 | ]           |  |  |  |  |
| fast          | 2 8            | 1001<br>1001<br>1001 | 10 g    | ne    |             |  |  |  |  |
|               | 9 7<br>g 101   |                      | 105.    |